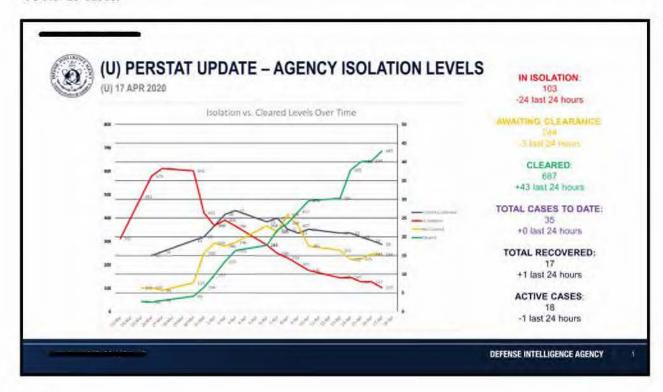

## (U) Agency Isolation Levels

have completed their 14-day isolation period and are awaiting clearance from the Office of the Surgeon General. To date, 687 personnel have completed their 14-day isolation and were cleared to return to work. The Agency is reporting 35 confirmed cases of which 17 have recovered for a total of 18 active COVID-19 cases.