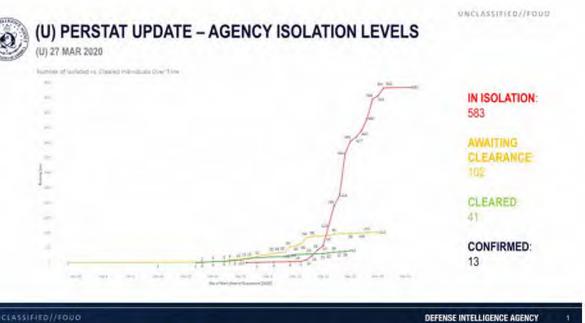

## (U//FOUS) Isolation Statistics

(b)(1); Sec. 1.4(b); Sec. 1.4(c); Sec. 1.4(d); (b)(3):10 USC 424; (b)(3):50 USC 3024(i)