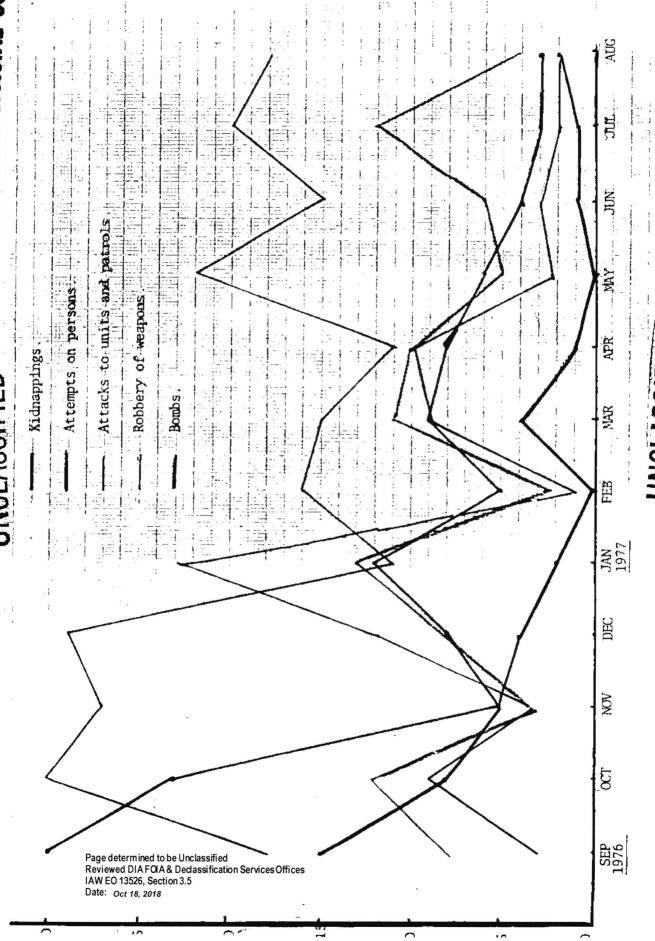

# UNCLASSIFIED

Chart No. 1

STATISTICAL REVIEW of SUBVERSIVE ACTION - September 1, 1976 - September 1, 1977

<u>Kidnappings</u>: This is the crime most difficult to obtain authentic figures on because many of those affected come to an agreement with the terrorists on their own, without reporting it to the authorities.

Attempts on Persons: Refers to the number of attempts on the lives of civilians, military men and policemen, regardless of the results achieved. Failed attempts have been included.

Attacks on Units and Patrols: Refers to attacks organized by terrorist forces against police stations, posts, guard posts and police patrols. Combats as a result of casual confrontations with the terrorists are not included.

Robbery of Weapons: Most of them from police personnel that were killed or wounded, in order to obtain their weapons.

<u>Bombs</u>: Statistics for bombs are the least centralized of crimes. Those that have been detonated are included here, but not those which were deactivated.