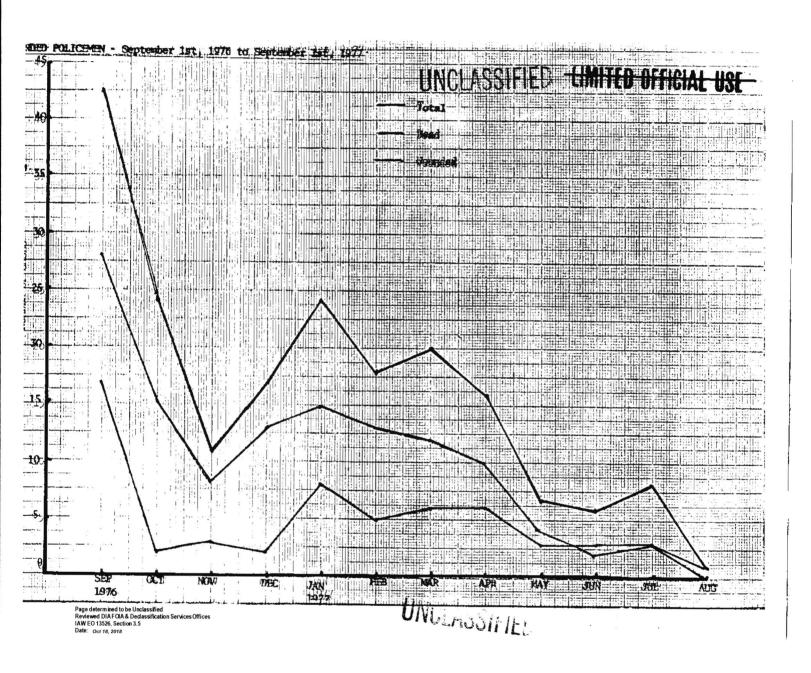

### LIMITED OFFICIAL USE

Chart No. 5.

# UNCLASSIFIED

DEAD and WOUNDED POLICEMEN - September 1, 1976 - September 1, 1977

This chart refers to police personnel who have been victims of direct attempts on their lives, as well as collective attacks with bombs. It comprises officers, non-commissioned officers and policemen.