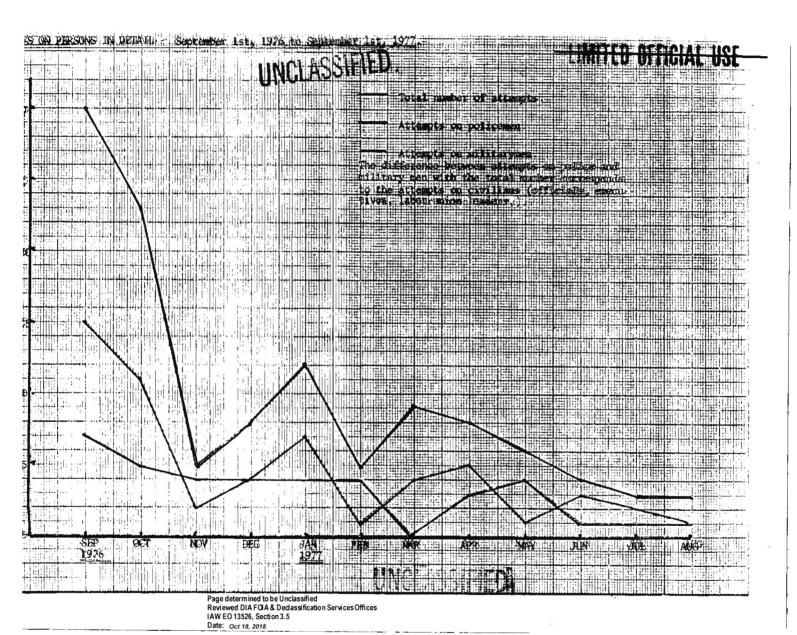

# UNCLASSIFIED

ATTEMPTS on PERSONS in DETAIL - September 1, 1976 - September 1, 1977

This chart refers to DIRECT actions against INDIVIDUALS by firearms or explosives. Attacks on groups are not included.