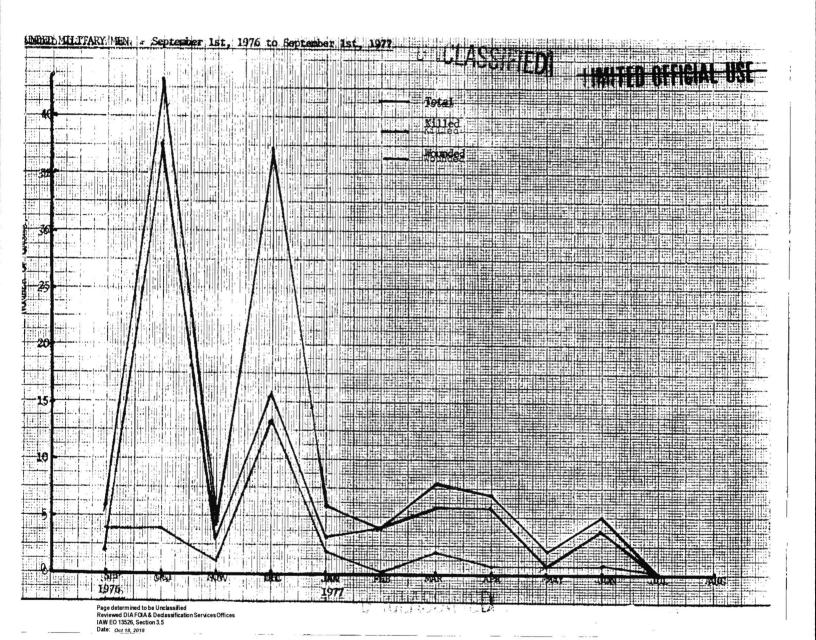

## UNCLASSIFIED"

DEAD and WOUNDED MILITARY MEN - September 1, 1976 - September 1, 1977

Refers to military personnel who have been victims of direct attempts on their lives, as well as collective actions with bombs. It comprises officers, non-commissioned officers and soldiers.