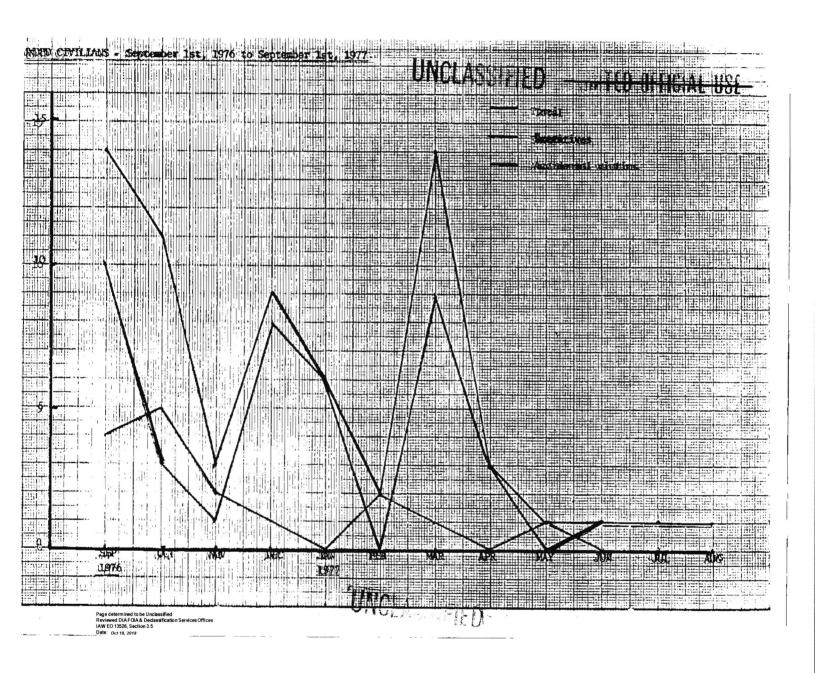

Chart No. 6

# UNCLASSIFIED

DEAD and WOUNDED CIVILIANS - September 1, 1976 - September 1, 1977

Refers to civilians killed and wounded as a result of direct attacks, as well as persons who were injured as a result of being in the area of a terrorist attack.